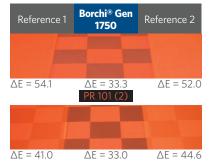

ability

# **Ultimate Transparency**

**PY (2)** 1K Acrylic Wood





# **Low Viscosity**

Borchi® Gen 1750

35% Pigment Concentrate Resin-Free



# **Stable Viscosity Indicates a Quality Dispersion**

Sicotrans Yellow L 1916



## High Transparency ΔE\* Caused by Scattering





# Dispersant for Transparent Iron Oxide Pigments in Waterborne Coatings

# Borchi® Gen 1750

- Ultimate transparency
- Low paste viscosity
- Shorter grind times compared to industry benchmarks

- High pigment loading
- Attains finer particle size faster
- Excellent storage stability

### Sicotrans Yellow L 1916

Pigment Concentrate Under Microscope



# **Larger Particles Result in Reduced Transparency**







# **Compatibility in Different Waterborne Coatings**

with Cappoxyt Yellow 4212 & Cappoxyt Red 4437B





### **Enhances the Color of the Wood**

Draw downs 200µm on Merbau Wood > 1 K Acrylate system / Cappoxyt Yellow L 4212





## For more information, please reach us at borchers.com/contact

PLEASE NOTE: As each customer's use of our product may be different, information we provide, including without limitation, recommendations, test results, samples, care/labeling/processing instructions or marketing advice, is provided in good faith but without warranty and without accepting any responsibility/liability. Each customer must test and be responsible for its own specific use, further processing, labeling, marketing, etc. All sales are exclusively subject to our standard terms of sale posted at www.milliken.com/terms (all additional/different terms are rejected) unless explicitly agreed othe