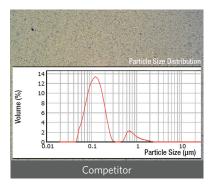

### Sicotrans Yellow L 1916

Pigment Concentrate Under Microscope

# **Larger Particles Result in Reduced Transparency**