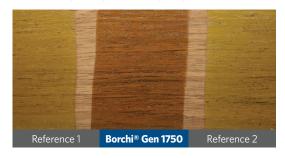

# **Compatibility in Different Waterborne Coatings**

with Cappoxyt Yellow 4212 & Cappoxyt Red 4437B