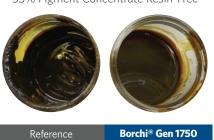

# Dispersant for Transparent Iron Oxide Pigments in Waterborne Coatings

# Borchi® Gen 1750

- Ultimate transparency
- Low paste viscosity
- Shorter grind times compared to industry benchmarks

- High pigment loading
- Attains finer particle size faster
- Excellent storage stability

# **Ultimate Transparency**

**PY (2)** 1K Acrylic Wood





# **Low Viscosity**

Borchi® Gen 1750

35% Pigment Concentrate Resin-Free



# **Stable Viscosity Indicates a Quality Dispersion**

Sicotrans Yellow L 1916



## High Transparency ΔE\* Caused by Scattering





# Dispersant for Transparent Iron Oxide Pigments in Waterborne Coatings

# Borchi® Gen 1750

- Ultimate transparency
- Low paste viscosity
- Shorter grind times compared to industry benchmarks

- High pigment loading
- Attains finer particle size faster
- Excellent storage stability

### Sicotrans Yellow L 1916

Pigment Concentrate Under Microscope



# **Larger Particles Result in Reduced Transparency**







# **Compatibility in Different Waterborne Coatings**

with Cappoxyt Yellow 4212 & Cappoxyt Red 4437B





### **Enhances the Color of the Wood**

Draw downs 200µm on Merbau Wood > 1 K Acrylate system / Cappoxyt Yellow L 4212





## For more informa