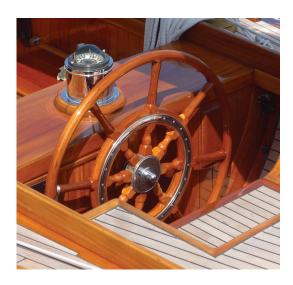

### **Enhances the Color of the Wood**

Draw downs 200µm on Merbau Wood > 1 K Acrylate system / Cappoxyt Yellow L 4212