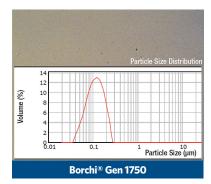

### Sicotrans Yellow L 1916

Pigment Concentrate Under Microscope

# **Larger Particles Result in Reduced Transparency**