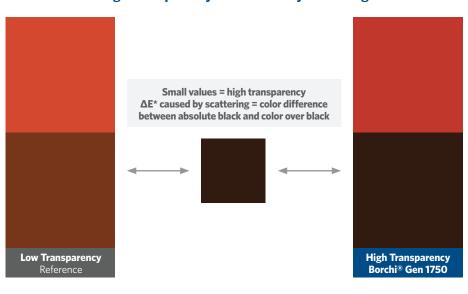

# Dispersant for Transparent Iron Oxide Pigments in Waterborne Coatings

# Borchi® Gen 1750

- Ultimate transparency
- Low paste viscosity
- Shorter grind times compared to industry benchmarks

- High pigment loading
- Attains finer particle size faster
- Excellent storage stability

# **Ultimate Transparency**

**PY (2)** 1K Acrylic Wood





# **Low Viscosity**

Borchi® Gen 1750

35% Pigment Concentrate Resin-Free



# **Stable Viscosity Indicates a Quality Dispersion**

Sicotrans Yellow L 1916



## High Transparency ΔE\* Caused by Scattering





# Dispersant for Transparent Iron Oxide Pigments in Waterborne Coatings

# Borchi® Gen 1750

- Ultimate transparency
- Low paste viscosity
- Shorter grind times compared to industry benchmarks

- High pigment loading
- Attains finer particle size faster
- Excellent storage stability

### Sicotrans Yellow L 1916

Pigment Concentrate Under Microscope



# **Larger Particles Result in Reduced Transparency**







# **Compatibility in Different Waterborne Coatings**

with Cappoxyt Yellow 4212 & Cappoxyt Red 4437B





### **Enhances the Color of the Wood**

Draw downs 200µm on Merbau Wood > 1 K Acrylate system / Cappoxyt Yellow L 4212





## For more information, please reach us at borchers.com/contact

PLEASE NOTE: As each customer's use of our product may be different, information we p