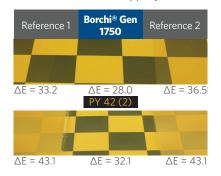

# **Ultimate Transparency**

**PY (2)** 1K Acrylic Wood

## High Transparency ΔE\* Caused by Scattering