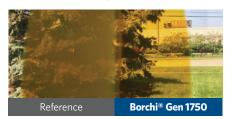

# **Ultimate Transparency**

**PY (2)** 1K Acrylic Wood

### **Enhances the Color of the Wood**

Draw downs 200µm on Merbau Wood > 1 K Acrylate system / Cappoxyt Yellow L 4212