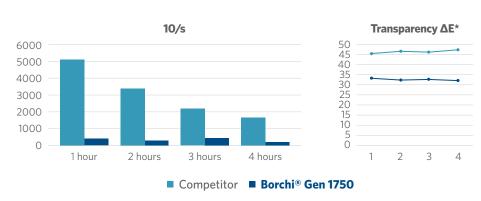

## High Transparency ΔE\* Caused by Scattering

# **Larger Particles Result in Reduced Transparency**