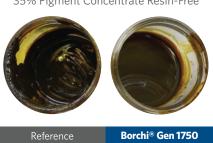

# **Low Viscosity**

35% Pigment Concentrate Resin-Free

# **Stable Viscosity Indicates a Quality Dispersion**

Sicotrans Yellow L 1916