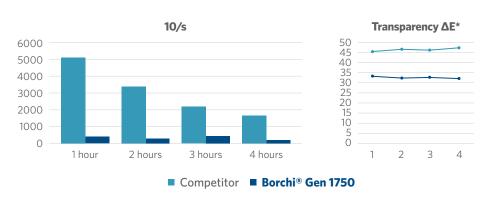

# **Stable Viscosity Indicates a Quality Dispersion**

Sicotrans Yellow L 1916

# **High Transparency**

 $\Delta E^*$  Caused by Scattering