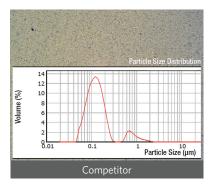

### Sicotrans Yellow L 1916

Pigment Concentrate Under Microscope

# **Smaller Particles Result in Better Transparency**