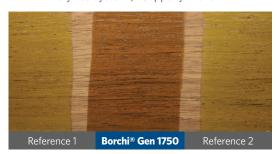

#### **Enhances the Color of the Wood**

Draw downs 200µm on Merbau Wood > 1 K Acrylate system / Cappoxyt Yellow L 4212