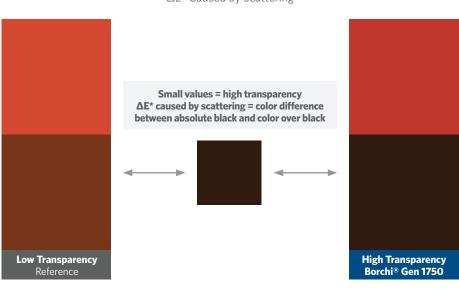

# Dispersant for Transparent Iron Oxide Pigments in Waterborne Coatings

# Borchi® Gen 1750

- Ultimate transparency
- Low paste viscosity
- Shorter grind times compared to industry benchmarks

- High pigment loading
- Attains finer particle size faster
- Excellent storage stability

## **Ultimate Transparency**

### **PY (2)** 1K Acrylic Wood



**PY (2)** 2K Acrylic



# **Low Viscosity**

35% Pigment Concentrate Resin-Free



# **Stable Viscosity Indicates a Quality Dispersion**

Sicotrans Yellow L 1916



# **High Transparency**

 $\Delta E^*$  Caused by Scattering





# Dispersant for Transparent Iron Oxide Pigments in Waterborne Coatings

# Borchi® Gen 1750

- Ultimate transparency
- Low paste viscosity
- Shorter grind times compared to industry benchmarks

- High pigment loading
- Attains finer particle size faster
- Excellent storage stability

### Sicotrans Yellow L 1916

Pigment Concentrate Under Microscope



# **Smaller Particles Result in Better Transparency**





# **Good Compatibility in Different Waterborne Coatings**

with Cappoxyt Yellow 4212 & Cappoxyt Red 4437B





#### **Enhances the Color of the Wood**

Draw downs 200µm on Merbau Wood > 1 K Acrylate system / Cappoxyt Yellow L 4212





# For more information, please reach us at borchers.com/contact

PLEASE NOTE: As each customer's use of our product may be different, information w