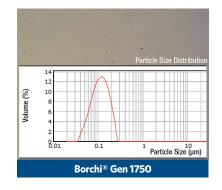

### Sicotrans Yellow L 1916

Pigment Concentrate Under Microscope

# **Smaller Particles Result in Better Transparency**