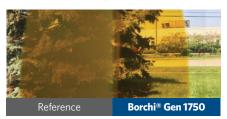

## **Ultimate Transparency**

**PY (2)** 1K Acrylic Wood

**PY (2)** 2K Acrylic

### **Enhances the Color of the Wood**

Draw downs 200µm on Merbau Wood > 1 K Acrylate system / Cappoxyt Yellow L 4212