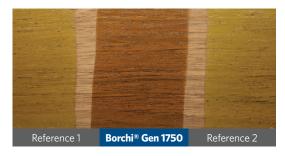

### **Enhances the Color of the Wood**

Draw downs 200µm on Merbau Wood > 1 K Acrylate system / Cappoxyt Yellow L 4212