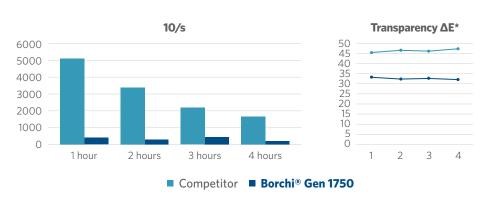

# **Stable Viscosity Indicates a Quality Dispersion**

Sicotrans Yellow L 1916

# **High Transparency**

 $\Delta E^*$  Caused by Scattering

# **Larger Particles Result in Reduced Transparency**