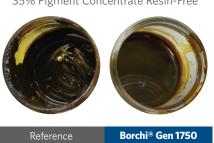

# Dispersant for Transparent Iron Oxide Pigments in Waterborne Coatings

# Borchi® Gen 1750

- Ultimate transparency
- Low paste viscosity
- Shorter grind times compared to industry benchmarks

- High pigment loading
- Attains finer particle size faster
- Excellent storage stability

## **Ultimate Transparency**

**PY (2)** 1K Acrylic Wood



**PY (2)** 2K Acrylic



# **Low Viscosity**

35% Pigment Concentrate Resin-Free



# **Stable Viscosity Indicates a Quality Dispersion**

Sicotrans Yellow L 1916



# **High Transparency**

 $\Delta E^*$  Caused by Scattering





# Dispersant for Transparent Iron Oxide Pigments in Waterborne Coatings

# Borchi® Gen 1750

- Ultimate transparency
- Low paste viscosity
- Shorter grind times compared to industry benchmarks

- High pigment loading
- Attains finer particle size faster
- Excellent storage stability

#### Sicotrans Yellow L 1916

Pigment Concentrate Under Microscope



# **Larger Particles Result in Reduced Transparency**





# **Good Compatibility in Different Waterborne Coatings**

with Cappoxyt Yellow 4212 & Cappoxyt Red 4437B





### **Enhances the Color of the Wood**

Draw downs 200µm on Merbau Wood > 1 K Acrylate system / Cappoxyt Yellow L 4212





#