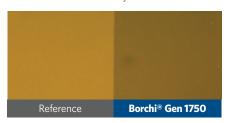

# Dispersant for Transparent Iron Oxide Pigments in Waterborne Coatings

# Borchi® Gen 1750

- Ultimate transparency
- Low paste viscosity
- Shorter grind times compared to industry benchmarks

- High pigment loading
- Attains finer particle size faster
- Excellent storage stability

## **Ultimate Transparency**

**PY (2)** 1K Acrylic Wood



**PY (2)** 2K Acrylic



# **Low Viscosity**

35% Pigment Concentrate Resin-Free



# **Stable Viscosity Indicates a Quality Dispersion**

Sicotrans Yellow L 1916



# **High Transparency**

 $\Delta E^*$  Caused by Scattering





# Dispersant for Transparent Iron Oxide Pigments in Waterborne Coatings

# Borchi® Gen 1750

- Ultimate transparency
- Low paste viscosity
- Shorter grind times compared to industry benchmarks

- High pigment loading
- Attains finer particle size faster
- Excellent storage stability

#### Sicotrans Yellow L 1916

Pigment Concentrate Under Microscope



# **Larger Particles Result in Reduced Transparency**





# **Good Compatibility in Different Waterborne Coatings**

with Cappoxyt Yellow 4212 & Cappoxyt Red 4437B





### **Enhances the Color of the Wood**

Draw downs 200µm on Merbau