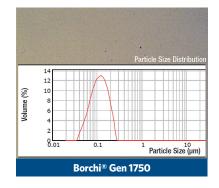

#### Sicotrans Yellow L 1916

Pigment Concentrate Under Microscope

# **Larger Particles Result in Reduced Transparency**