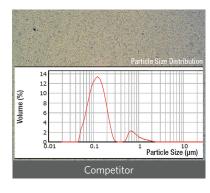

#### Sicotrans Yellow L 1916

Pigment Concentrate Under Microscope

# **Larger Particles Result in Reduced Transparency**