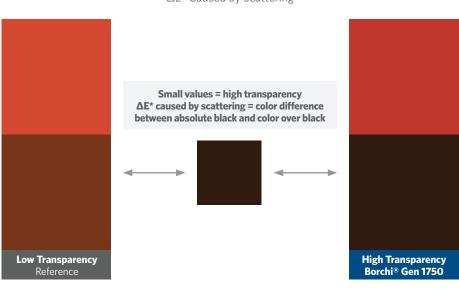

# Dispersant for Transparent Iron Oxide Pigments in Waterborne Coatings

# Borchi® Gen 1750

- Ultimate transparency
- Low paste viscosity
- Shorter grind times compared to industry benchmarks

- High pigment loading
- Attains finer particle size faster
- Excellent storage stability

## **Ultimate Transparency**

**PY (2)** 1K Acrylic Wood



**PY (2)** 2K Acrylic



# **Low Viscosity**

35% Pigment Concentrate Resin-Free



# **Stable Viscosity Indicates a Quality Dispersion**

Sicotrans Yellow L 1916



# **High Transparency**

 $\Delta E^*$  Caused by Scattering





# Dispersant for Transparent Iron Oxide Pigments in Waterborne Coatings

# Borchi® Gen 1750

- Ultimate transparency
- Low paste viscosity
- Shorter grind times compared to industry benchmarks

- High pigment loading
- Attains finer particle size faster
- Excellent storage stability

#### Sicotrans Yellow L 1916

Pigment Concentrate Under Microscope



# **Larger Particles Result in Reduced Transparency**





# **Good Compatibility in Different Waterborne Coatings**

with Cappoxyt Yellow 4212 & Cappoxyt Red 4437B





### **Enhances the Color of the Wood**

Draw downs 200µm on Merbau Wood > 1 K Acrylate system / Cappoxyt Yellow L 4212





### For more information, please reach us at borchers.com/contact

PLEASE NOTE: As each customer's use of our product may be different, information